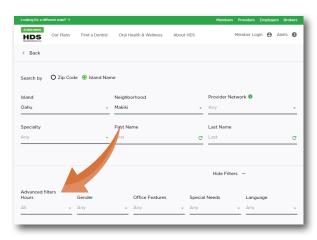

Click the **See Participating Dentists** button at the bottom of the screen to view results.

Contact an HDS participating dentist to schedule an appointment. Use **Advanced Filters** to narrow results, if needed.