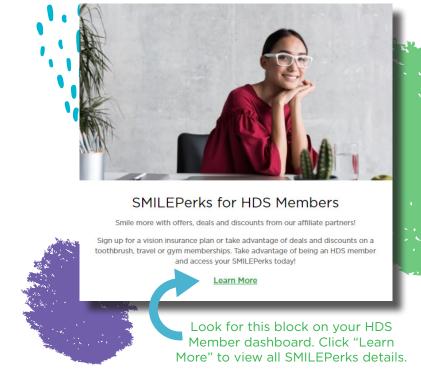

### Access Your **SMILE**Perks Now!

Log onto your HDS Member Dashboard at *HawaiiDentalService.com/members* and click the link to the HDS Smile Perks. If you don't have an account, simply create one and follow the prompts.

# SMILE PERKS

Get more out of your HDS dental plan. Take advantage of SMILEPerks!

- 1. Visit HawaiiDentalService.com/members.
- 2. Log into the HDS Member Portal.
- 3. In the HDS SMILEPerks block on the dashboard, click the link to "Learn More."
- 4. You will be directed to a members' only SMILEPerks page with more information.