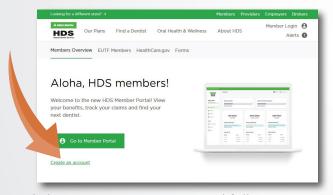

#### **ACCESS YOUR ACCOUNT**

- Visit <u>HawaiiDentalService.com</u>
- Click "Member Login"
- Click "Create an account"
- Complete the "Account Registration" form
- Select "Yes" to be notified via email when a claim is processed and "Yes" to "Request electronic Explanation of Benefits"
- · Click "Register"

# Welcome Aboard!

Create your account today and let's get started on working towards a healthier smile!

#### CREATE AN ACCOUNT

Visit HawaiiDentalService.com/members.

Click "Create An Account" and follow prompts.

Select "Yes" to e-mail notification of claims and electronic Explanation of Benefits. Click "Register" to create your new HDS Online account!